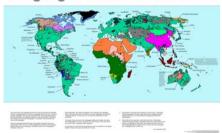

## Language Families of the World Task 2: Research and present

Language Families of the World

#### Research and present your information

- Choose a language family from the map
- Research online about:
  - 0 Which languages make up this language family?
  - Connections or similarities between languages in this language family 0
  - Differences between the languages in this family 0
- Show this information in a picture, poster or presentation