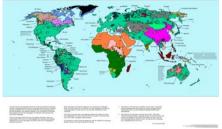

# Language Families of the World Task 2: Research and present

### Research and present your information

- Choose a language family from the map
- Research online about:
  - Which languages make up this language family?
  - Connections or similarities between languages in this language family 0
  - 0 Differences between the languages in this family
- Show this information in a picture, poster or presentation