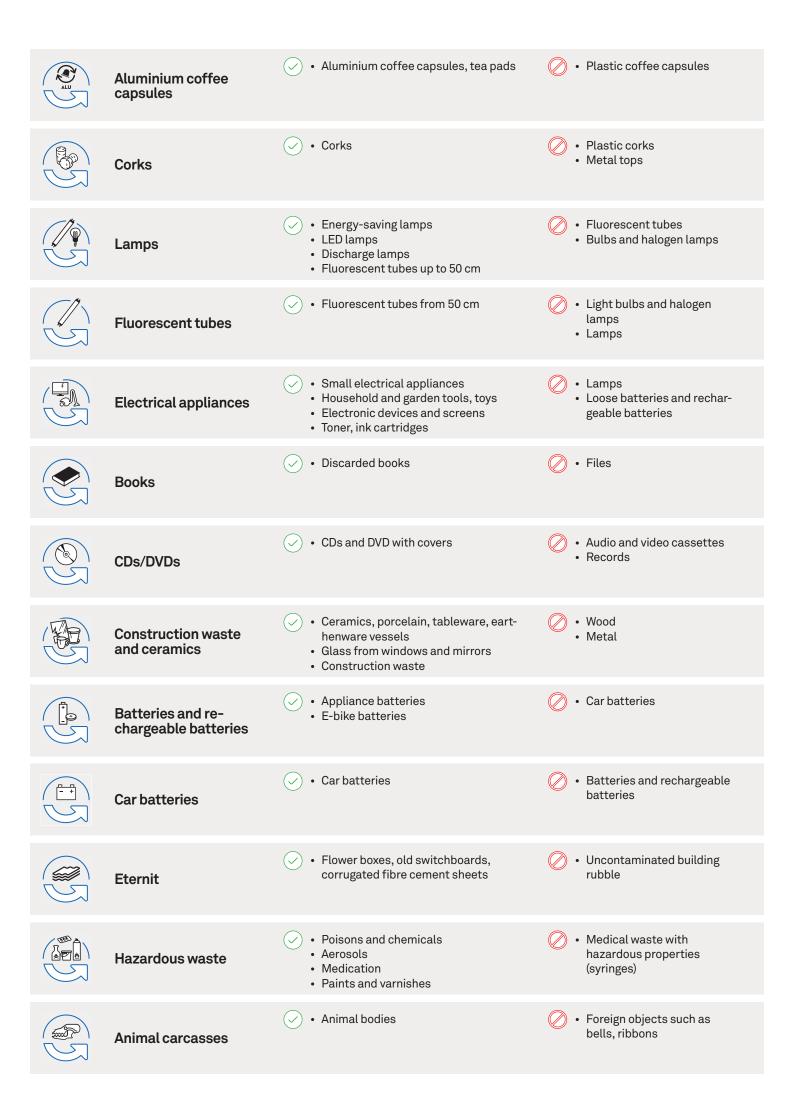

| Oil                  | Frying and cooking oil     Cosmetic oils     Engine oil, lubricating oil, gear oil                                                                   | <ul><li>Solid frying fat</li><li>Salad dressings</li></ul>                                                               |



### Ensure correct preparation for the collection service

Refuse and organic waste are collected weekly throughout the catchment area. Exceptions apply to refuse collection in areas where underground containers have already been installed (see go.geodatenonline.ch/abfall).

Street collections for paper, cardboard (Baar and Cham only) and scrap metal (Baar only) are organised by the municipalities (www.sammelkalender.ch or collection calender app). Paper must be provided at the side of the road bundled and tied (no paper bags).

The waste must be made available at the collection point by 7:00 a.m. on the day of collection.

#### Refuse:

May only be left in refuse sacks which are subject to a charge.

#### Organic waste:

Must be disposed of in the container. Branches/cuttings bundled up