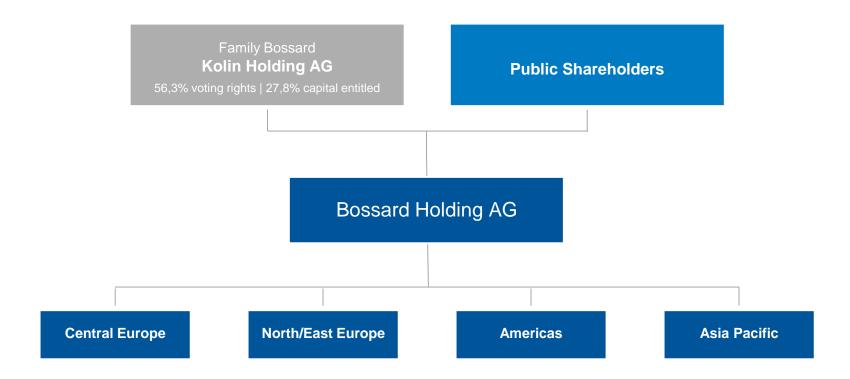

### **Organizational structure**

Board of Directors
Kolin Holding AG and Unternehmensstiftung
56,3 % Voting Rights
27,8 % Capital entitled

Board of Directors Bossard Holding AG

Group Executive Board Bossard Holding AG