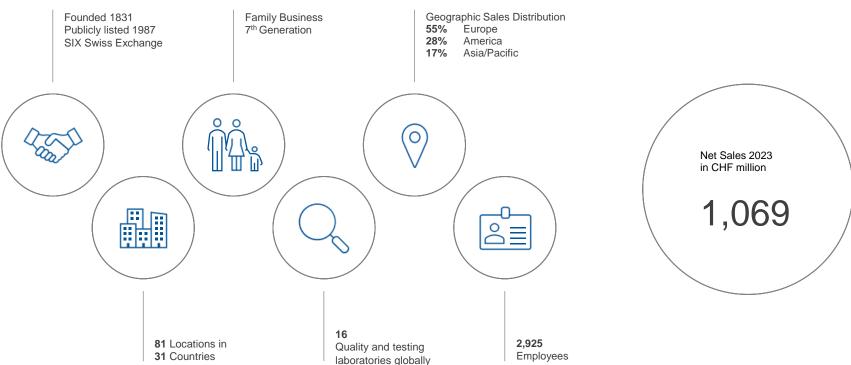

### A startup with 193 years of experience...

"

Bossard is a strategic partner for fastening technology and smart factory solutions to OEM customers globally...